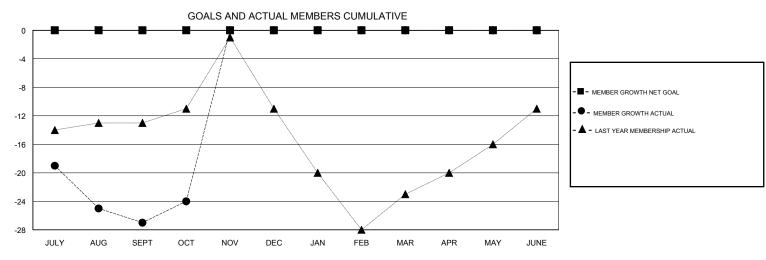

## **LOCATION MASSACHUSETTS**

**GMT CA** 

| Clubs                 |               |           |               | Members               |                           |                         |                                              |
|-----------------------|---------------|-----------|---------------|-----------------------|---------------------------|-------------------------|----------------------------------------------|
| RESULTS FOR 2017-2018 |               |           |               | RESULTS FOR 2017-2018 |                           |                         |                                              |
| QUARTER               | NEW CLUB GOAL | NEW CLUBS | DROPPED CLUBS | QUARTER               | MEMBER GROWTH NET<br>GOAL | MEMBER GROWTH<br>ACTUAL | DROPPED MEMBERS ACTUAL (including transfers) |
| JULY/AUG/SEPT         | 0             | 0         | 0             | JULY/AUG/SEPT         | 0                         | 10                      | 32                                           |
| OCT/NOV/DEC           | 0             | 0         | 1             | OCT/NOV/DEC           | 0                         | 6                       | 3                                            |
| JAN/FEB/MAR           | 0             | 0         | 0             | JAN/FEB/MAR           | 0                         | 0                       | 0                                            |
| APR/MAY/JUNE          | 0             | 0         | 0             | APR/MAY/JUNE          | 0                         | 0                       | 0                                            |

## GOALS AND ACTUAL NEW CLUBS CUMULATIVE

| DROPPED CLUBS: 1          |    | 9 CLUBS OF 43 ADDED 1 OR MORE<br>NEW MEMBERS | GENDER DISTRIBUTION           MALE         818 (63.61%)           FEMALE         468 (36.39%) |  |
|---------------------------|----|----------------------------------------------|-----------------------------------------------------------------------------------------------|--|
| DROPPED MEMBERS           |    |                                              | Women Percentage Fiscal Year Goal: 0%                                                         |  |
| DECEASED                  | 4  | CLICK HERE FOR CUMULATIVE                    | TOTAL FAMILY UNIT MEMBERS                                                                     |  |
| CLUB CANCELLED 0 OTHER 31 |    | MEMBERSHIP DATA                              | FAMILY MEMBERS PAYING HALF                                                                    |  |
|                           |    |                                              |                                                                                               |  |
| TOTAL                     | 35 |                                              |                                                                                               |  |